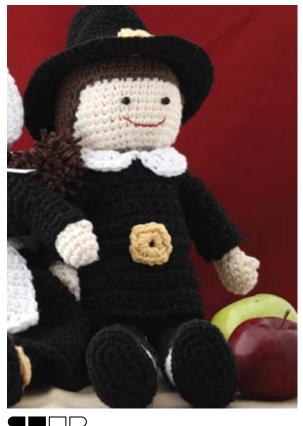

LILY® SUGAR'N CREAM® PILGRIM BILLY DOLL (TO CROCHET)

MEASUREMENT Approx 14" [35.5 cm] tall.

# FINISHING

Attach Arms to sides of Body. Sew Head to Body. Sew beads to front of Head for eyes. With red embroidery floss, embroider mouth.

### FINISHING

Sew Top side seams. Put Top on Doll. Sew shoulder seams. Put Sleeves on Arms and mark placement on Top. Sew Sleeves to Top. Sew Collar at neckline as shown in picture.

# FINISHING

Sew 1 Large Buckle to center of both Belt and Hat as shown in picture. Sew 1 Small Buckle to top of each Shoe as shown in picture.

P.O. Box 40 Listowel ON N4W 3H3