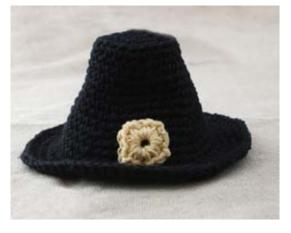

### Hat

With smaller hook and A, ch 2.

**1st rnd:** 6 sc in 2nd ch from hook. Join with sl st to first sc.

2nd rnd: Ch 1. 2 sc in each sc around. Join with sl st to first sc. 12 sc.

**3rd rnd:** Ch 1. (1 sc in next sc. 2 sc in next sc) 6 times. Join with sl st to first sc. 18 sc.

# FINISHING

Sew 1 Large Buckle to center of both Belt and Hat as shown in picture. Sew 1 Small Buckle to top of each Shoe as shown in picture.

P.O. Box 40 Listowel ON N4W 3H3