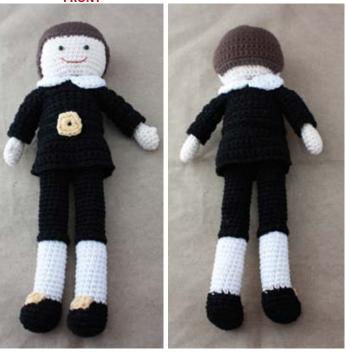

### FINISHING

Sew Top side seams. Put Top on Doll. Sew shoulder seams. Put Sleeves on Arms and mark placement on Top. Sew Sleeves to Top. Sew Collar at neckline as shown in picture.